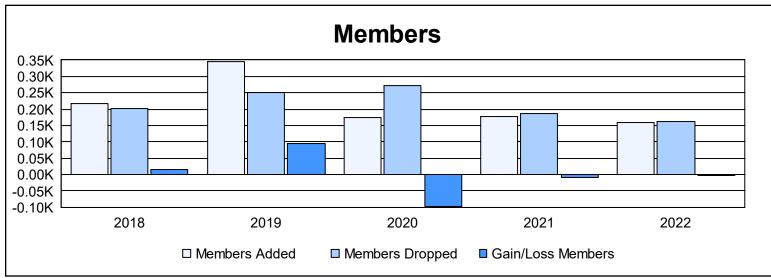

District 16 J

As of June 2022 Cumulative

| Year      | New<br>Clubs | Dropped<br>Clubs | Gain/<br>Loss<br>Clubs | New<br>Members | Charter<br>Members | Reinstate<br>Members | Transfer<br>Members | Total<br>Member<br>Added | Total<br>Members<br>Dropped | Gain/<br>Loss<br>Members |
|-----------|--------------|------------------|------------------------|----------------|--------------------|----------------------|---------------------|--------------------------|-----------------------------|--------------------------|
| 2017-2018 | 2            | 0                | 2                      | 154            | 59                 | 3                    | 2                   | 218                      | 201                         | 17                       |
| 2018-2019 | 4            | 4                | 0                      | 215            | 96                 | 23                   | 10                  | 344                      | 250                         | 94                       |
| 2019-2020 | 2            | 3                | -1                     | 107            | 48                 | 17                   | 2                   | 174                      | 271                         | -97                      |
| 2020-2021 | 1            | 2                | -1                     | 138            | 26                 | 7                    | 5                   | 176                      | 186                         | -10                      |
| 2021-2022 | 1            | 1                | 0                      | 123            | 21                 | 13                   | 1                   | 158                      | 161                         | -3                       |
| Average   | 2            | 2                | 0                      | 147            | 50                 | 13                   | 4                   | 214                      | 214                         | 0                        |